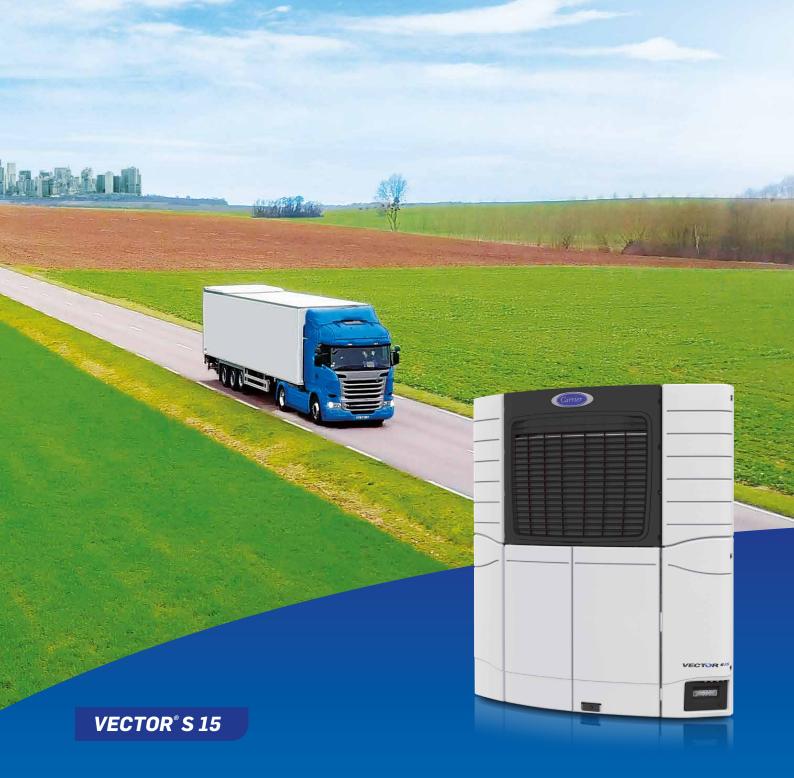

## Vector® S 15, the smart choice

The Vector S 15 unit is a smart, simple and tailored solution for trailers, suitable for long journeys as well as for regional deliveries. Its semi-electric architecture will allow you to simplify your maintenance while traveling anywhere with its stage V compliant engine.

Lightest weight in the segment

The Vector S 15 is suitable for many applications, whether you are operating in cities or on long hauls. This unit will allow you to comply with standard emission regulations and is also ideal for long distance deliveries. It is a simple, powerful and operationally cost-sensitive solution.